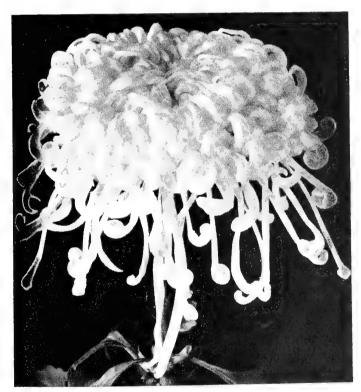

TORYUMON (No. 855). Top. Full centered pink flower of an unusually rare size. November 1. Price: \$1.00 each, 3 for \$2.75.

KURUIJISHI (No. 838). Bottom. Most pleasing shade of soft primrose yellow. Very outstanding. October 25. Price: \$1.00 each, 3 for \$2.75.